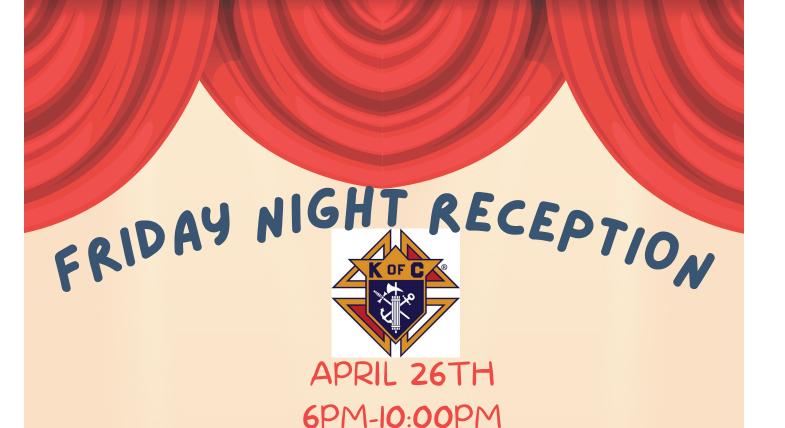

#### Friday Night Event

"Welcome Party, Rodeo Style" Friday fun continues from 6:00 – 10:00 p.m. at Co-Cathedral of the Sacred Heart Cathedral Centre. Wear western attire. Transportation will be provided. Order your tickets online at www.ghknightsconvention.com.

The Houston Convention Committee is hosting the Friday Night Welcome Party high atop the Cathedral Centre adjacent to the Galveston-Houston Co-Cathedral. Live music, food, and beverages will be available for \$40.00 per person. Children under 10 are free. We are asking you to wear your favorite Rodeo Western wear and yes, this is a family event. The window view from the top floor of the Cathedral Centre is spectacular. Air-conditioned buses will shuttle guests.

Vivat Jesus!

CO-CATHEDRAL OF THE SACRED HEART CATHEDRAL CENTRE

\$40/PERSON INCLUDES:
DINNER, DESSERT, BAR, ENTERTAINMENT, LIVE BAND,
DANCING AND MORE!

BUY YOUR TICKETS NOW:

WWW.GHKNIGHTSCONVENTION.COM

SEE Y'ALL THERE!